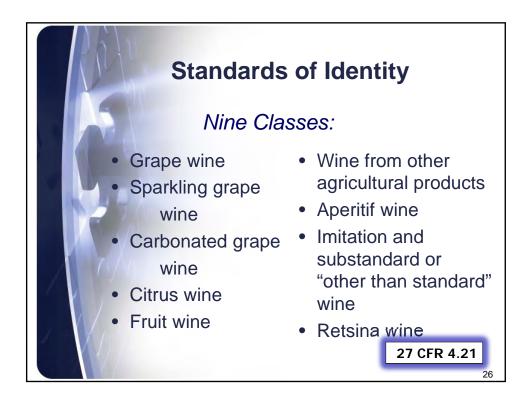

| - 7,69                                                        | 27 CFR Part 12             | Foreign nongeneric<br>names of geographic<br>significance used in the<br>designation of wine |
| A | Alcoholic Beverage<br>Labeling Act of 1988 -<br>27 U.S.C. 213 | 27 CFR Part 16             | Alcoholic beverage health warning statement                                                  |
|   | Internal Revenue Code<br>(IRC)                                | 27 CFR Part 24             | Wine                                                                                         |
|   | 26 U.S.C. Chapter 51                                          | 27 CFR Part 27             | Importation of distilled<br>spirits, wines, and beer<br>12                                   |





































































| Type Size Ro<br>Brand name, Class<br>Net contents, Nam<br>statement, Sulfite of | -<br>s/Type, Appellation,<br>ne and Address |
|---------------------------------------------------------------------------------|---------------------------------------------|
| Container Size                                                                  | Minimum Print<br>Size                       |
| 187ml or less                                                                   | 1mm                                         |
| Larger than 187ml                                                               | 2mm                                         |
| $\left( \right) \right)$                                                        | <b>27 CFR 4.38(b)</b>