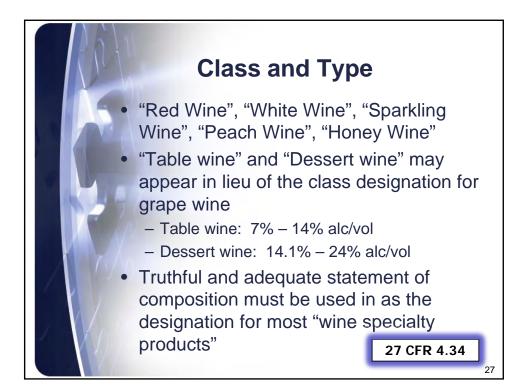

- 7,69                                                        | 27 CFR Part 12             | Foreign nongeneric<br>names of geographic<br>significance used in the<br>designation of wine |
| A | Alcoholic Beverage<br>Labeling Act of 1988 -<br>27 U.S.C. 213 | 27 CFR Part 16             | Alcoholic beverage health warning statement                                                  |
|   | Internal Revenue Code<br>(IRC)                                | 27 CFR Part 24             | Wine                                                                                         |
|   | 26 U.S.C. Chapter 51                                          | 27 CFR Part 27             | Importation of distilled<br>spirits, wines, and beer<br>12                                   |





































































| Type Size Ro<br>Brand name, Class<br>Net contents, Nam<br>statement, Sulfite of | -<br>s/Type, Appellation,<br>ne and Address |
|---------------------------------------------------------------------------------|---------------------------------------------|
| Container Size                                                                  | Minimum Print<br>Size                       |
| 187ml or less                                                                   | 1mm                                         |
| Larger than 187ml                                                               | 2mm                                         |
| $\left( \right) \right)$                                                        | <b>27 CFR 4.38(b)</b>