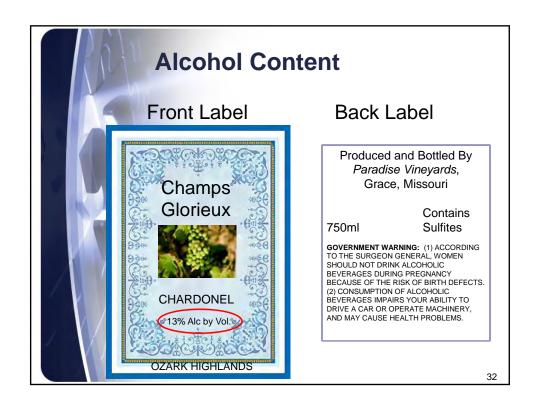

| 27 CFR Part 12             | Foreign nongeneric<br>names of geographic<br>significance used in the<br>designation of wine |
| A | Alcoholic Beverage<br>Labeling Act of 1988 -<br>27 U.S.C. 213 | 27 CFR Part 16             | Alcoholic beverage health warning statement                                                  |
|   | Internal Revenue Code<br>(IRC)                                | 27 CFR Part 24             | Wine                                                                                         |
|   | 26 U.S.C. Chapter 51                                          | 27 CFR Part 27             | Importation of distilled<br>spirits, wines, and beer<br>12                                   |





































































| Type Size Ro<br>Brand name, Class<br>Net contents, Nam<br>statement, Sulfite of | -<br>s/Type, Appellation,<br>ne and Address |
|---------------------------------------------------------------------------------|---------------------------------------------|
| Container Size                                                                  | Minimum Print<br>Size                       |
| 187ml or less                                                                   | 1mm                                         |
| Larger than 187ml                                                               | 2mm                                         |
| $\left( \right) \right)$                                                        | <b>27 CFR 4.38(b)</b>