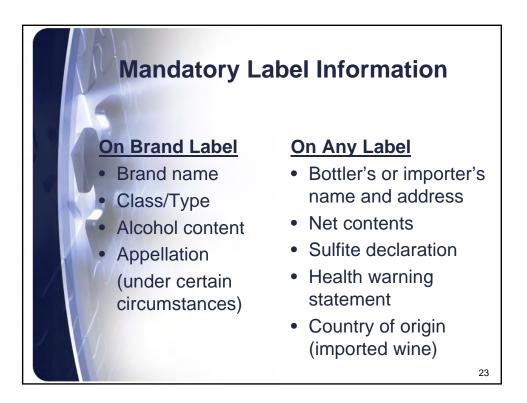

|
|   | - 7,69                                                        | 27 CFR Part 12             | Foreign nongeneric<br>names of geographic<br>significance used in the<br>designation of wine |
| A | Alcoholic Beverage<br>Labeling Act of 1988 -<br>27 U.S.C. 213 | 27 CFR Part 16             | Alcoholic beverage health warning statement                                                  |
|   | Internal Revenue Code<br>(IRC)                                | 27 CFR Part 24             | Wine                                                                                         |
|   | 26 U.S.C. Chapter 51                                          | 27 CFR Part 27             | Importation of distilled<br>spirits, wines, and beer<br>12                                   |





































































| Type Size Ro<br>Brand name, Class<br>Net contents, Nam<br>statement, Sulfite of | -<br>s/Type, Appellation,<br>ne and Address |
|---------------------------------------------------------------------------------|---------------------------------------------|
| Container Size                                                                  | Minimum Print<br>Size                       |
| 187ml or less                                                                   | 1mm                                         |
| Larger than 187ml                                                               | 2mm                                         |
| $\left( \right) \right)$                                                        | <b>27 CFR 4.38(b)<