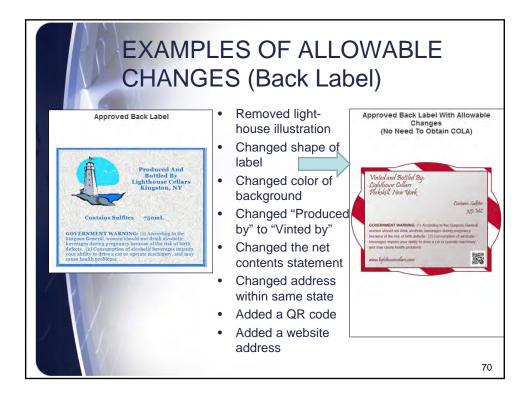

|                                                                                                              |      |                      | EVISI<br>ABELS   |                                                                                                                                              |
|--------------------------------------------------------------------------------------------------------------|------|----------------------|------------------|----------------------------------------------------------------------------------------------------------------------------------------------|
| YOU MAY                                                                                                      | REVI | SION APP             | PLIES TO         | COMMENTS                                                                                                                                     |
|                                                                                                              | WINE | DISTILLED<br>SPIRITS | MALT<br>BEVERAGE |                                                                                                                                              |
| Reposition any label<br>information (text, graphics,<br>illustrations, etc.).                                | YES  | YES                  | YES              | But only if reposition<br>complies with any<br>requirements on<br>mandatory information.                                                     |
| Change the <b>stated</b><br><b>percentages</b> for blends of<br>grape varietals &<br>appellations of origin. | YES  | N/A                  | N/A              | The total percentages<br>for each element must<br>equal 100%. A new<br>COLA needed for any<br>changes in names of<br>varietals/appellations. |
| Add or delete the bonded<br>winery or TWBH number<br>(BW-KS-XXXXX) on label.                                 | YES  | N/A                  | N/A              | Still must make sure<br>that this number<br>appears in conjunction<br>w/name & address.                                                      |
|                                                                                                              |      |                      |                  | 71                                                                                                                                           |

|   | ALLOWABLE REVISIONS<br>TO COLA LABELS (continued)                                                                            |      |                      |                      |                                                                                                       |  |  |  |
|---|------------------------------------------------------------------------------------------------------------------------------|------|----------------------|----------------------|-------------------------------------------------------------------------------------------------------|--|--|--|
|   | YOU MAY                                                                                                                      | REVI | SION APF             | PLIES TO             | COMMENTS                                                                                              |  |  |  |
|   |                                                                                                                              | WINE | DISTILLED<br>SPIRITS | MALT<br>BEVERAGE     |                                                                                                       |  |  |  |
|   | Change the mandatory<br>statement of alcohol<br>content, as long as the<br>change is consistent with<br>labeling statements. | YES  | YES                  | YES<br>(FMB<br>only) | Change must not result<br>in change to labeled<br>class or type<br>designation or be<br>inconsistent. |  |  |  |
|   | Change name or trade<br>name to show a different<br>name approved for use.                                                   | YES  | YES                  | YES                  | Must be approved by<br>TTB for use by that<br>winery; also address<br>changes made to BP.             |  |  |  |
| 1 | Add, delete or change bar<br>codes, QR codes, web<br>sites, phone #s, zip codes.                                             | YES  | YES                  | YES                  | See Industry Circular<br>77-23; for 2D barcodes<br>see advertising regs.                              |  |  |  |
| 1 | Add, delete or change opt.<br>info re: awards or medals.                                                                     | YES  | YES                  | YES                  |                                                                                                       |  |  |  |
|   |                                                                                                                              |      |                      |                      | 72                                                                                                    |  |  |  |