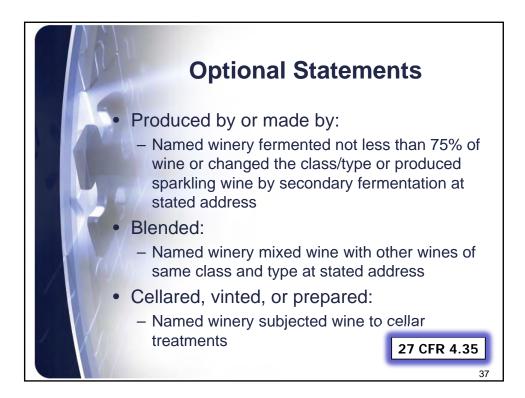

| 27 CFR Part 12             | Foreign nongeneric<br>names of geographic<br>significance used in the<br>designation of wine |
| A | Alcoholic Beverage<br>Labeling Act of 1988 -<br>27 U.S.C. 213 | 27 CFR Part 16             | Alcoholic beverage health warning statement                                                  |
|   | Internal Revenue Code<br>(IRC)                                | 27 CFR Part 24             | Wine                                                                                         |
|   | 26 U.S.C. Chapter 51                                          | 27 CFR Part 27             | Importation of distilled<br>spirits, wines, and beer<br>12                                   |





































































| Type Size Ro<br>Brand name, Class<br>Net contents, Nam<br>statement, Sulfite of | -<br>s/Type, Appellation,<br>ne and Address |
|---------------------------------------------------------------------------------|---------------------------------------------|
| Container Size                                                                  | Minimum Print<br>Size                       |
| 187ml or less                                                                   | 1mm                                         |
| Larger than 187ml                                                               | 2mm                                         |
| $\left( \right) \right)$                                                        | <b>27 CFR 4.38(b)</b>                       |