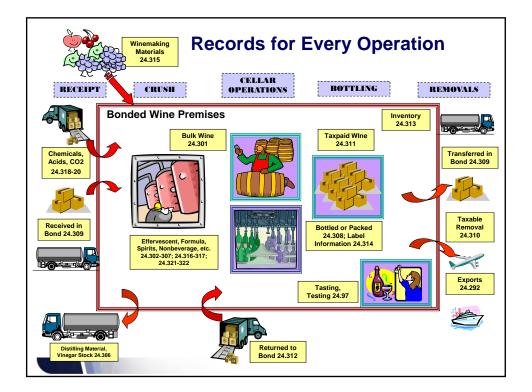

| YES  | YES                  | YES                  | See Industry Circular<br>77-23; for 2D barcodes<br>see advertising regs.                              |  |  |  |
| 1 | Add, delete or change opt.<br>info re: awards or medals.                                                                     | YES  | YES                  | YES                  |                                                                                                       |  |  |  |
|   |                                                                                                                              |      |                      |                      | 72                                                                                                    |  |  |  |

















|                                                                                                                                                              | Opera