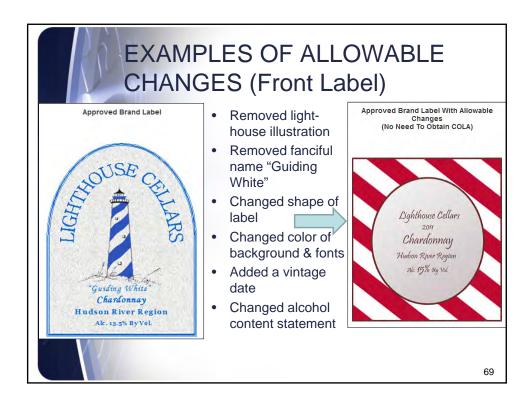

nts statement.                                                                                                                                                                                                                                                                                                                                                                                    | YES  | YES      | YES              | Revisions must comply with all applicable regulations                                                                                                                                                                                                                                                                                                                               |





|                                                                                                              |      |                      | EVISI<br>ABELS   |                                                                                                                                              |
|--------------------------------------------------------------------------------------------------------------|------|----------------------|------------------|----------------------------------------------------------------------------------------------------------------------------------------------|
| YOU MAY                                                                                                      | REVI | SION APP             | PLIES TO         | COMMENTS