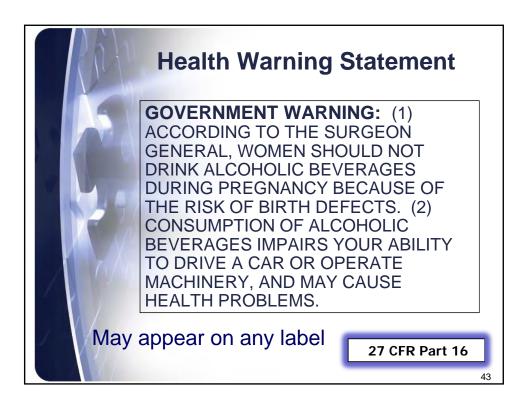

| 27 CFR Part 12             | Foreign nongeneric<br>names of geographic<br>significance used in the<br>designation of wine |
| A | Alcoholic Beverage<br>Labeling Act of 1988 -<br>27 U.S.C. 213 | 27 CFR Part 16             | Alcoholic beverage health warning statement                                                  |
|   | Internal Revenue Code<br>(IRC)                                | 27 CFR Part 24             | Wine                                                                                         |
|   | 26 U.S.C. Chapter 51                                          | 27 CFR Part 27             | Importation of distilled<br>spirits, wines, and beer<br>12                                   |





































































| Type Size Ro<br>Brand name, Class<br>Net contents, Nam<br>statement, Sulfite of | -<br>s/Type, Appellation,<br>ne and Address |
|---------------------------------------------------------------------------------|---------------------------------------------|
| Container Size                                                                  | Minimum Print<br>Size                       |
| 187ml or less                                                                   | 1mm                                         |
| Larger than 187ml                                                               | 2mm                                         |
| $\left( \right) \right)$                                                        | <b>27 CFR 4.38(b)</b>                       |

| Type Size