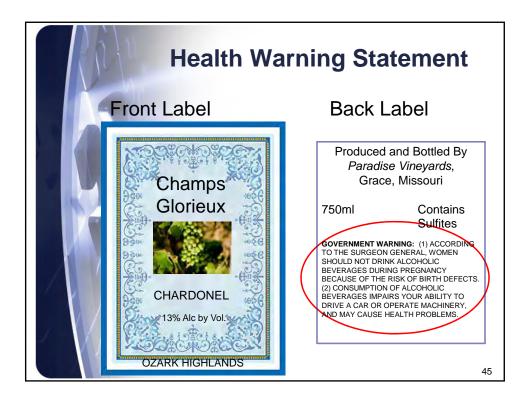

|       | Type Size Requirements<br>(Cont'd)         Health Warning Statement |              |              |    |  |  |  |
|-------|---------------------------------------------------------------------|--------------|--------------|----|--|--|--|
|       | Container Size                                                      | Minimum Size |              |    |  |  |  |
|       | 237ml or less                                                       |              | 1mm          |    |  |  |  |
|       | Over 237ml up t                                                     | o 3L         | 2mm          |    |  |  |  |
|       | Over 3L                                                             |              | 3mm          |    |  |  |  |
|       | Print Size                                                          | Character    | s Per Inch   |    |  |  |  |
|       | 1mm                                                                 |              | 40           |    |  |  |  |
|       | 2mm                                                                 |              | 25           |    |  |  |  |
| 1 X C | 3mm                                                                 |              | 12           |    |  |  |  |
|       |                                                                     |              | 27 CFR 16.22 | 49 |  |  |  |