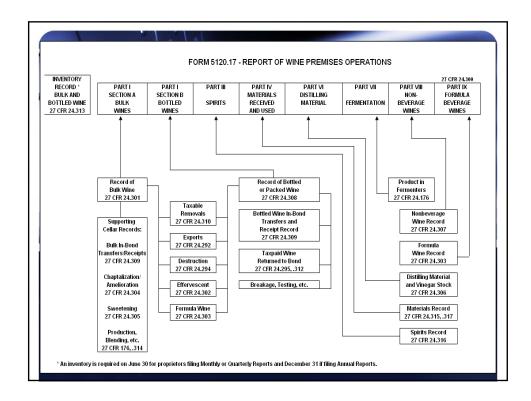

BOND     10. DUMPED TO BULK                                 |  |
| - PART 1,              | 11. USED FOR TASTING<br>12. REMOVED FOR EXPORT<br>13. REMOVED FOR FAMILY USE                         |  |
| SECTION B –<br>BOTTLED | 14. USED FOR TESTING<br>15.                                                                          |  |
| WINES                  | 16.<br>17.<br>18. BREAKAGE                                                                           |  |
|                        | 19. INVENTORY SHORTAGE <sup>37</sup><br>20. ON HAND END OF PERIOD                                    |  |
| 84                     | 21. TOTAL                                                                                            |  |





## Practical Compliance Guidance from TTB for Bonded Wineries





Presented by Mark E. Epps, TTB Investigator 1/11/2013

## Practical Compliance Guidance from TTB for Bonded Wineries