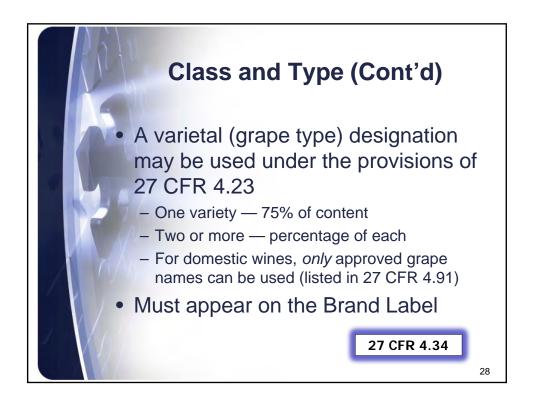

7,69                                                        | 27 CFR Part 12             | Foreign nongeneric<br>names of geographic<br>significance used in the<br>designation of wine |
| A | Alcoholic Beverage<br>Labeling Act of 1988 -<br>27 U.S.C. 213 | 27 CFR Part 16             | Alcoholic beverage health warning statement                                                  |
|   | Internal Revenue Code<br>(IRC)                                | 27 CFR Part 24             | Wine                                                                                         |
|   | 26 U.S.C. Chapter 51                                          | 27 CFR Part 27             | Importation of distilled<br>spirits, wines, and beer<br>12                                   |





































































| Type Size Ro<br>Brand name, Class<br>Net contents, Nam<br>statement, Sulfite of | -<br>s/Type, Appellation,<br>ne and Address |
|---------------------------------------------------------------------------------|---------------------------------------------|
| Container Size                                                                  | Minimum Print<br>Size                       |
| 187ml or less                                                                   | 1mm                                         |
| Larger than 187ml                                                               | 2mm                                         |
| $\left( \right) \right)$                                                        | <b>27 CFR 4.38(b)</b>