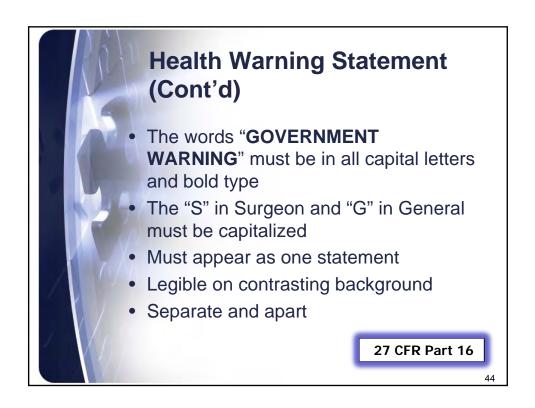

| 27 CFR Part 12             | Foreign nongeneric<br>names of geographic<br>significance used in the<br>designation of wine |
| A | Alcoholic Beverage<br>Labeling Act of 1988 -<br>27 U.S.C. 213 | 27 CFR Part 16             | Alcoholic beverage health warning statement                                                  |
|   | Internal Revenue Code<br>(IRC)                                | 27 CFR Part 24             | Wine                                                                                         |
|   | 26 U.S.C. Chapter 51                                          | 27 CFR Part 27             | Importation of distilled<br>spirits, wines, and beer<br>12                                   |





































































| Type Size Ro<br>Brand name, Class<br>Net contents, Nam<br>statement, Sulfite of | -<br>s/Type, Appellation,<br>ne and Address |
|---------------------------------------------------------------------------------|---------------------------------------------|
| Container Size                                                                  | Minimum Print<br>Size                       |
| 187ml or less                                                                   | 1mm                                         |
| Larger than 187ml                                                               | 2mm                                         |
| $\left( \right) \right)$                                                        | <b>27 CFR 4.38(b)</b>                       |

| Type Size R