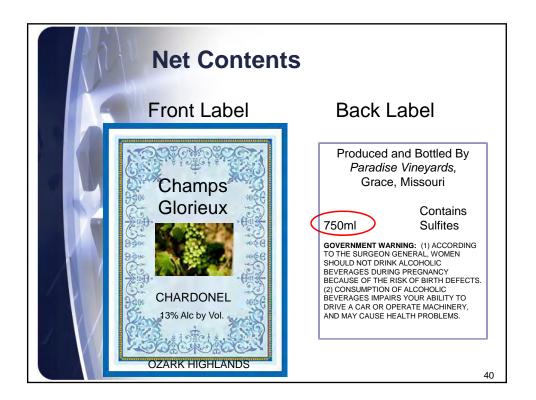

| 27 CFR Part 12             | Foreign nongeneric<br>names of geographic<br>significance used in the<br>designation of wine |
| A | Alcoholic Beverage<br>Labeling Act of 1988 -<br>27 U.S.C. 213 | 27 CFR Part 16             | Alcoholic beverage health warning statement                                                  |
|   | Internal Revenue Code<br>(IRC)                                | 27 CFR Part 24             | Wine                                                                                         |
|   | 26 U.S.C. Chapter 51                                          | 27 CFR Part 27             | Importation of distilled<br>spirits, wines, and beer<br>12                                   |





































































| Type Size Ro<br>Brand name, Class<br>Net contents, Nam<br>statement, Sulfite of | -<br>s/Type, Appellation,<br>ne and Address |
|---------------------------------------------------------------------------------|---------------------------------------------|
| Container Size                                                                  | Minimum Print<br>Size                       |
| 187ml or less                                                                   | 1mm                                         |
| Larger than 187ml                                                               | 2mm                                         |
| $\left( \right) \right)$                                                        | <b>27 CFR 4.38(b)</b>                       |

| Typ