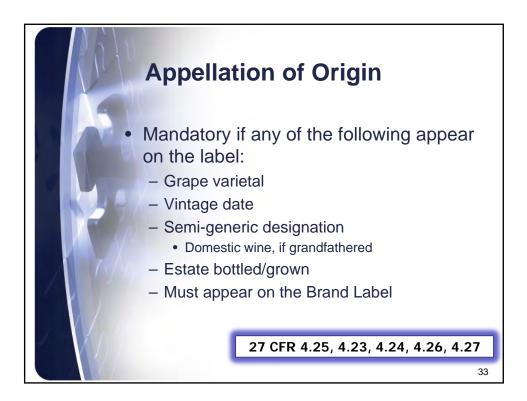

| 27 CFR Part 12             | Foreign nongeneric<br>names of geographic<br>significance used in the<br>designation of wine |
| A | Alcoholic Beverage<br>Labeling Act of 1988 -<br>27 U.S.C. 213 | 27 CFR Part 16             | Alcoholic beverage health warning statement                                                  |
|   | Internal Revenue Code<br>(IRC)                                | 27 CFR Part 24             | Wine                                                                                         |
|   | 26 U.S.C. Chapter 51                                          | 27 CFR Part 27             | Importation of distilled<br>spirits, wines, and beer<br>12                                   |





































































| Type Size Ro<br>Brand name, Class<br>Net contents, Nam<br>statement, Sulfite of | -<br>s/Type, Appellation,<br>ne and Address |
|---------------------------------------------------------------------------------|---------------------------------------------|
| Container Size                                                                  | Minimum Print<br>Size                       |
| 187ml or less                                                                   | 1mm                                         |
| Larger than 187ml                                                               | 2mm                                         |
| $\left( \right) \right)$                                                        | <b>27 CFR 4.38(b)</b>