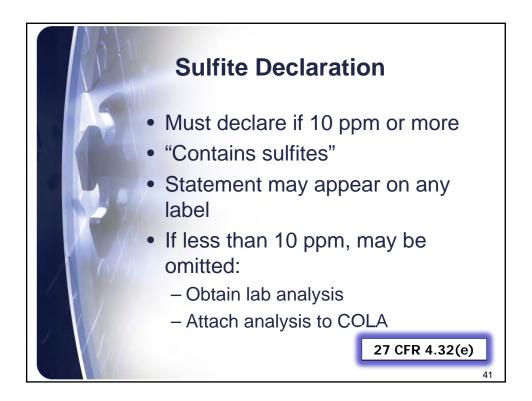

| 27 CFR Part 12             | Foreign nongeneric<br>names of geographic<br>significance used in the<br>designation of wine |
| A | Alcoholic Beverage<br>Labeling Act of 1988 -<br>27 U.S.C. 213 | 27 CFR Part 16             | Alcoholic beverage health warning statement                                                  |
|   | Internal Revenue Code<br>(IRC)                                | 27 CFR Part 24             | Wine                                                                                         |
|   | 26 U.S.C. Chapter 51                                          | 27 CFR Part 27             | Importation of distilled<br>spirits, wines, and beer<br>12                                   |





































































| Type Size Ro<br>Brand name, Class<br>Net contents, Nam<br>statement, Sulfite of | -<br>s/Type, Appellation,<br>ne and Address |
|---------------------------------------------------------------------------------|---------------------------------------------|
| Container Size                                                                  | Minimum Print<br>Size                       |
| 187ml or less                                                                   | 1mm                                         |
| Larger than 187ml                                                               | 2mm                                         |
| $\left( \right) \right)$                                                        | <b>27 CFR 4.38(b)</b>                       |

| Type