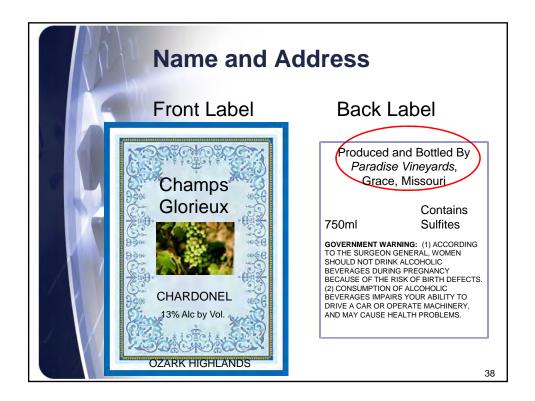

| 27 CFR Part 12             | Foreign nongeneric<br>names of geographic<br>significance used in the<br>designation of wine |
| A | Alcoholic Beverage<br>Labeling Act of 1988 -<br>27 U.S.C. 213 | 27 CFR Part 16             | Alcoholic beverage health warning statement                                                  |
|   | Internal Revenue Code<br>(IRC)                                | 27 CFR Part 24             | Wine                                                                                         |
|   | 26 U.S.C. Chapter 51                                          | 27 CFR Part 27             | Importation of distilled<br>spirits, wines, and beer<br>12                                   |





































































| Type Size Ro<br>Brand name, Class<br>Net contents, Nam<br>statement, Sulfite of | -<br>s/Type, Appellation,<br>ne and Address |
|---------------------------------------------------------------------------------|---------------------------------------------|
| Container Size                                                                  | Minimum Print<br>Size                       |
| 187ml or less                                                                   | 1mm                                         |
| Larger than 187ml                                                               | 2mm                                         |
| $\left( \right) \right)$                                                        | <b>27 CFR 4.38(b)</b>                       |

|