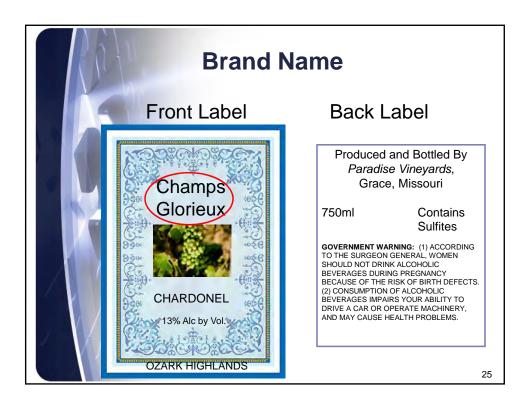

| - 7,69                                                        | 27 CFR Part 12             | Foreign nongeneric<br>names of geographic<br>significance used in the<br>designation of wine |
| A | Alcoholic Beverage<br>Labeling Act of 1988 -<br>27 U.S.C. 213 | 27 CFR Part 16             | Alcoholic beverage health warning statement                                                  |
|   | Internal Revenue Code<br>(IRC)                                | 27 CFR Part 24             | Wine                                                                                         |
|   | 26 U.S.C. Chapter 51                                          | 27 CFR Part 27             | Importation of distilled<br>spirits, wines, and beer<br>12                                   |





































































| Type Size Ro<br>Brand name, Class<br>Net contents, Nam<br>statement, Sulfite of | -<br>s/Type, Appellation,<br>ne and Address |
|---------------------------------------------------------------------------------|---------------------------------------------|
| Container Size                                                                  | Minimum Print<br>Size                       |
| 187ml or less                                                                   | 1mm                                         |
| Larger than 187ml                                                               | 2mm                                         |
| $\left( \right) \right)$                                                        | <b>27 CFR 4.38(b)</b>