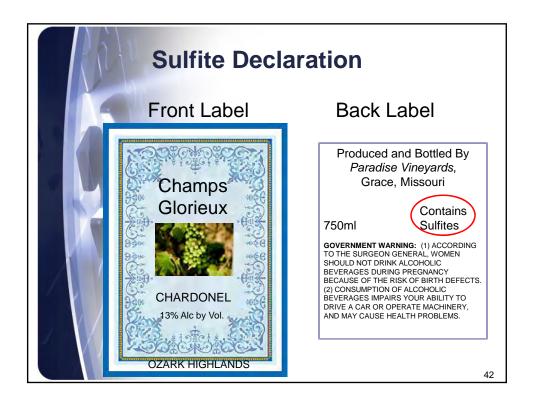

| 27 CFR Part 12             | Foreign nongeneric<br>names of geographic<br>significance used in the<br>designation of wine |
| A | Alcoholic Beverage<br>Labeling Act of 1988 -<br>27 U.S.C. 213 | 27 CFR Part 16             | Alcoholic beverage health warning statement                                                  |
|   | Internal Revenue Code<br>(IRC)                                | 27 CFR Part 24             | Wine                                                                                         |
|   | 26 U.S.C. Chapter 51                                          | 27 CFR Part 27             | Importation of distilled<br>spirits, wines, and beer<br>12                                   |





































































| Type Size Ro<br>Brand name, Class<br>Net contents, Nam<br>statement, Sulfite of | -<br>s/Type, Appellation,<br>ne and Address |
|---------------------------------------------------------------------------------|---------------------------------------------|
| Container Size                                                                  | Minimum Print<br>Size                       |
| 187ml or less                                                                   | 1mm                                         |
| Larger than 187ml                                                               | 2mm                                         |
| $\left( \right) \right)$                                                        | <b>27 CFR 4.38(b)</b>                       |

| Type Si