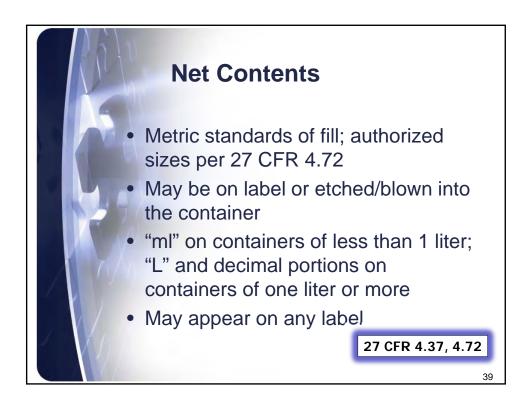

| 27 CFR Part 12             | Foreign nongeneric<br>names of geographic<br>significance used in the<br>designation of wine |
| A | Alcoholic Beverage<br>Labeling Act of 1988 -<br>27 U.S.C. 213 | 27 CFR Part 16             | Alcoholic beverage health warning statement                                                  |
|   | Internal Revenue Code<br>(IRC)                                | 27 CFR Part 24             | Wine                                                                                         |
|   | 26 U.S.C. Chapter 51                                          | 27 CFR Part 27             | Importation of distilled<br>spirits, wines, and beer<br>12                                   |





































































| Type Size Ro<br>Brand name, Class<br>Net contents, Nam<br>statement, Sulfite of | -<br>s/Type, Appellation,<br>ne and Address |
|---------------------------------------------------------------------------------|---------------------------------------------|
| Container Size                                                                  | Minimum Print<br>Size                       |
| 187ml or less                                                                   | 1mm                                         |
| Larger than 187ml                                                               | 2mm                                         |
| $\left( \right) \right)$                                                        | <b>27 CFR 4.38(b)</b>                       |

| T