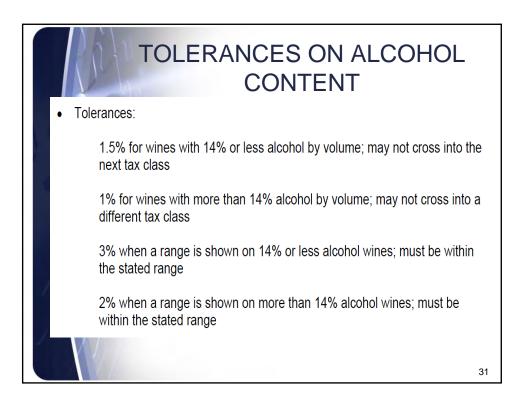

| 27 CFR Part 12             | Foreign nongeneric<br>names of geographic<br>significance used in the<br>designation of wine |
| A | Alcoholic Beverage<br>Labeling Act of 1988 -<br>27 U.S.C. 213 | 27 CFR Part 16             | Alcoholic beverage health warning statement                                                  |
|   | Internal Revenue Code<br>(IRC)                                | 27 CFR Part 24             | Wine                                                                                         |
|   | 26 U.S.C. Chapter 51                                          | 27 CFR Part 27             | Importation of distilled<br>spirits, wines, and beer<br>12                                   |





































































| Type Size Ro<br>Brand name, Class<br>Net contents, Nam<br>statement, Sulfite of | -<br>s/Type, Appellation,<br>ne and Address |
|---------------------------------------------------------------------------------|---------------------------------------------|
| Container Size                                                                  | Minimum Print<br>Size                       |
| 187ml or less                                                                   | 1mm                                         |
| Larger than 187ml                                                               | 2mm                                         |
| $\left( \right) \right)$                                                        | <b>27 CFR 4.38(b)</b>