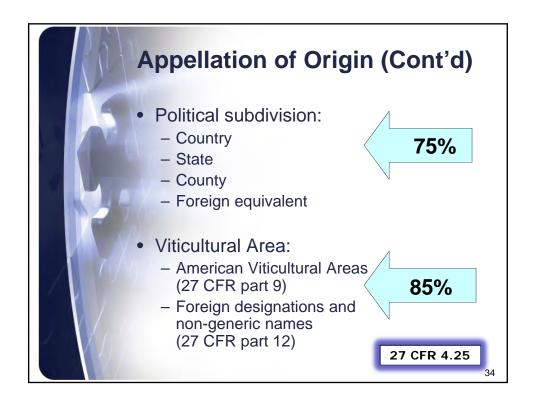

| 27 CFR Part 12             | Foreign nongeneric<br>names of geographic<br>significance used in the<br>designation of wine |
| A | Alcoholic Beverage<br>Labeling Act of 1988 -<br>27 U.S.C. 213 | 27 CFR Part 16             | Alcoholic beverage health warning statement                                                  |
|   | Internal Revenue Code<br>(IRC)                                | 27 CFR Part 24             | Wine                                                                                         |
|   | 26 U.S.C. Chapter 51                                          | 27 CFR Part 27             | Importation of distilled<br>spirits, wines, and beer<br>12                                   |





































































| Type Size Ro<br>Brand name, Class<br>Net contents, Nam<br>statement, Sulfite of | -<br>s/Type, Appellation,<br>ne and Address |
|---------------------------------------------------------------------------------|---------------------------------------------|
| Container Size                                                                  | Minimum Print<br>Size                       |
| 187ml or less                                                                   | 1mm                                         |
| Larger than 187ml                                                               | 2mm                                         |
| $\left( \right) \right)$                                                        | <b>27 CFR 4.38(b)</b>