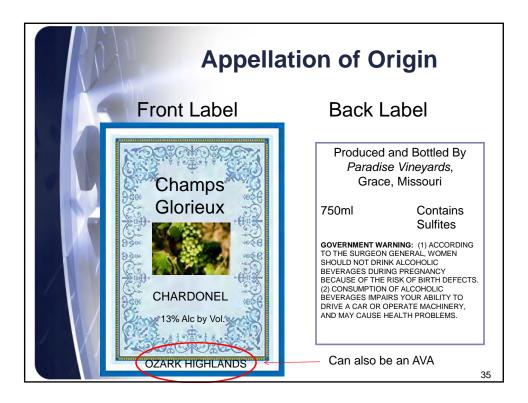

| 27 CFR Part 12             | Foreign nongeneric<br>names of geographic<br>significance used in the<br>designation of wine |
| A | Alcoholic Beverage<br>Labeling Act of 1988 -<br>27 U.S.C. 213 | 27 CFR Part 16             | Alcoholic beverage health warning statement                                                  |
|   | Internal Revenue Code<br>(IRC)                                | 27 CFR Part 24             | Wine                                                                                         |
|   | 26 U.S.C. Chapter 51                                          | 27 CFR Part 27             | Importation of distilled<br>spirits, wines, and beer<br>12                                   |





































































| Type Size Ro<br>Brand name, Class<br>Net contents, Nam<br>statement, Sulfite of | -<br>s/Type, Appellation,<br>ne and Address |
|---------------------------------------------------------------------------------|---------------------------------------------|
| Container Size                                                                  | Minimum Print<br>Size                       |
| 187ml or less                                                                   | 1mm                                         |
| Larger than 187ml                                                               | 2mm                                         |
| $\left( \right) \right)$                                                        | <b>27 CFR 4.38(b)</b>