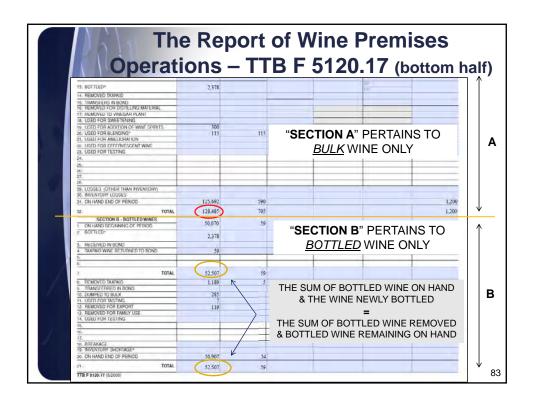

|                               |    |  |



|                        | SECTION B - BOTTLED WINES<br>1. ON HAND BEGINNING OF PERIOD                                          |  |
|------------------------|------------------------------------------------------------------------------------------------------|--|
|                        | 2. BOTTLED <sup>2/</sup>                                                                             |  |
| REPORT OF              | <ol> <li>RECEIVED IN BOND</li> <li>TAXPAID WINE RETURNED TO BOND</li> <li>INVENTORY GAINS</li> </ol> |  |
| WINE<br>PREMISES       | 6<br>7TOTAL                                                                                          |  |
| OPERATIONS             | 8. REMOVED TAXPAID     9. TRANSFERRED IN BOND     10. DUMPED TO BULK                                 |  |