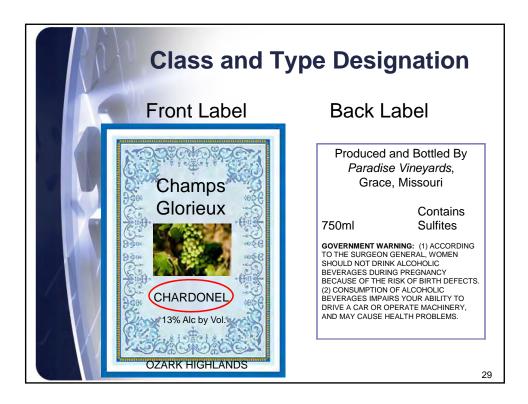

,69                                                        | 27 CFR Part 12             | Foreign nongeneric<br>names of geographic<br>significance used in the<br>designation of wine |
| A | Alcoholic Beverage<br>Labeling Act of 1988 -<br>27 U.S.C. 213 | 27 CFR Part 16             | Alcoholic beverage health warning statement                                                  |
|   | Internal Revenue Code<br>(IRC)                                | 27 CFR Part 24             | Wine                                                                                         |
|   | 26 U.S.C. Chapter 51                                          | 27 CFR Part 27             | Importation of distilled<br>spirits, wines, and beer<br>12                                   |





































































| Type Size Ro<br>Brand name, Class<br>Net contents, Nam<br>statement, Sulfite of | -<br>s/Type, Appellation,<br>ne and Address |
|---------------------------------------------------------------------------------|---------------------------------------------|
| Container Size                                                                  | Minimum Print<br>Size                       |
| 187ml or less                                                                   | 1mm                                         |
| Larger than 187ml                                                               | 2mm                                         |
| $\left( \right) \right)$                                                        | <b>27 CFR 4.38(b)</b>